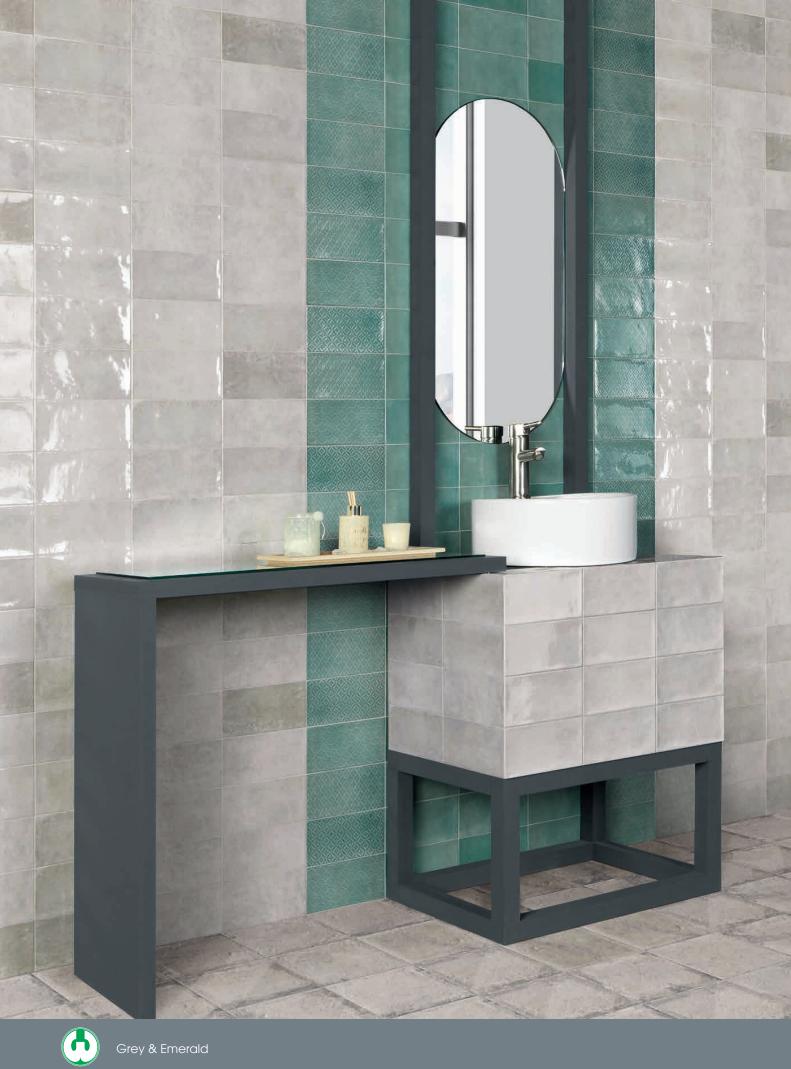

## **CAMDEN**

Glazed Ceramic UNI EN14411 Annexe L Group BIII

**EPD** 

Camden Bianco 10x20cm

Camden Bone 10x20cm

Camden Grey 10x20cm

Camden Bianco Decor 10x20cm

Camden Bone Decor 10x20cm

Camden Grey Decor 10x20cm

Camden Emerald 10x20cm

Camden Azurro 10x20cm

Camden Nero 10x20cm

Camden Emerald Decor 10x20cm

Camden Azurro Decor 10x20cm

Camden Nero Decor 10x20cm