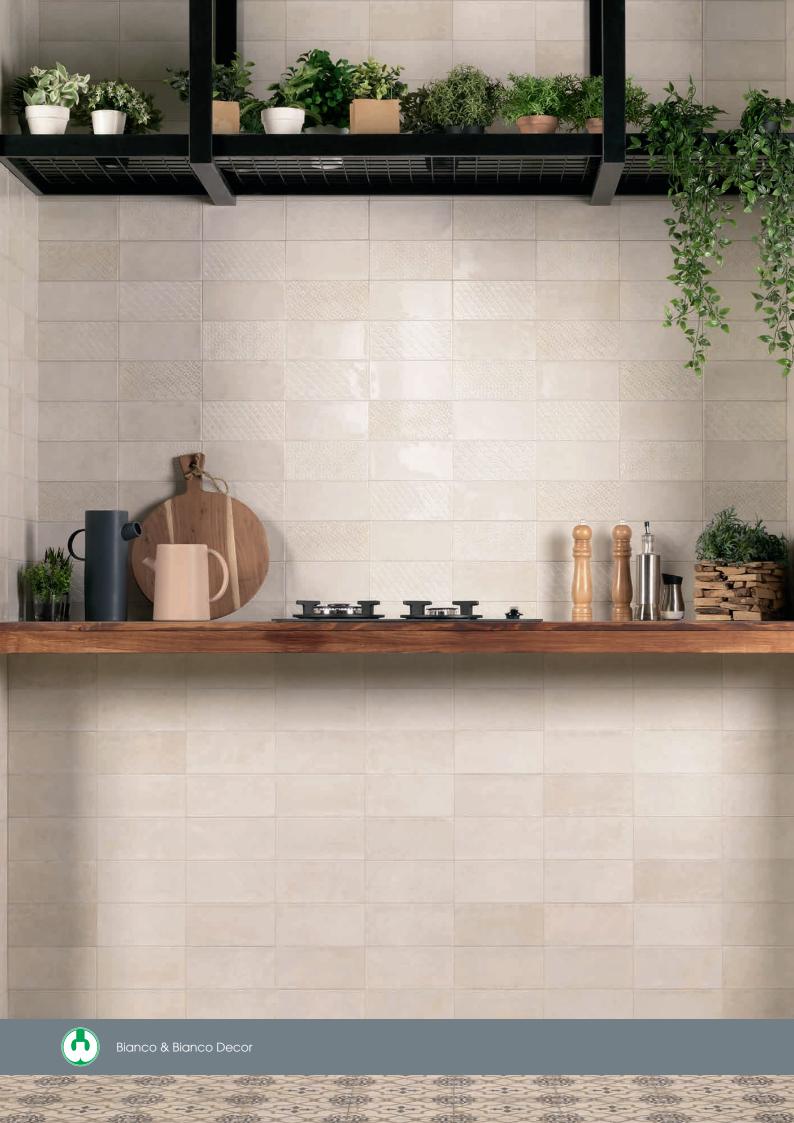

## **CAMDEN**

Glazed Ceramic UNI EN14411 Annexe L Group BIII

**EPD** 

Camden Bianco 10x20cm

Camden Bone 10x20cm

Camden Grey 10x20cm

Camden Bianco Decor 10x20cm

Camden Bone Decor 10x20cm