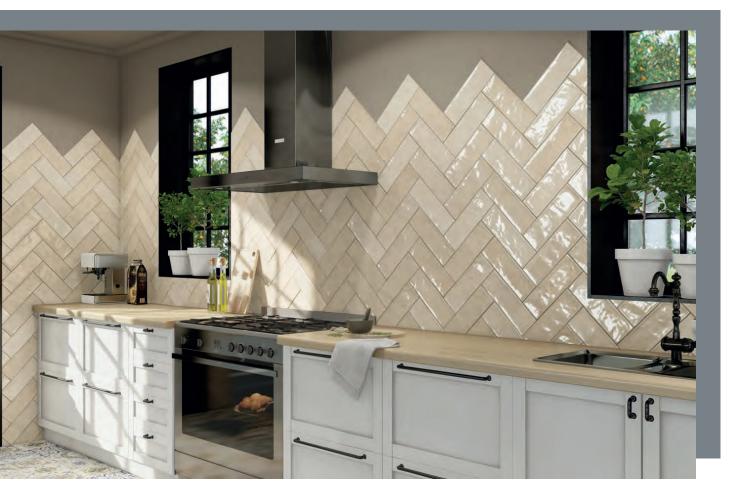

# collection

#### CINQUE TERRE

Glazed Ceramic UNI EN14411 Annexe L Group BIII

**EPD** 



## MURALS Glazed Ceramic

#### CINQUE TERRE

#### COLOURS



Bianco 10x30cm



Cream 10x30cm



Emerald 10x30cm



Terre Ocean 10x30cm



Terre Blu 10x30cm



Terre Carmine 10x30cm



1













Terre Carmine 10x30cm / Bianco 10x30cm



Cream 10x30cm











### CINQUE TERRE

## TECHNICAL FEATURES

|       |                                 | Norm Standards      | Test Results            |
|-------|---------------------------------|---------------------|-------------------------|
|       | Product Classification          | UNI EN 14411        | Annexe L Group BIII     |
|       | Dimensional and surface quality | UNI EN ISO 10545-2  | Complies with Standards |
|       | Breaking Strength