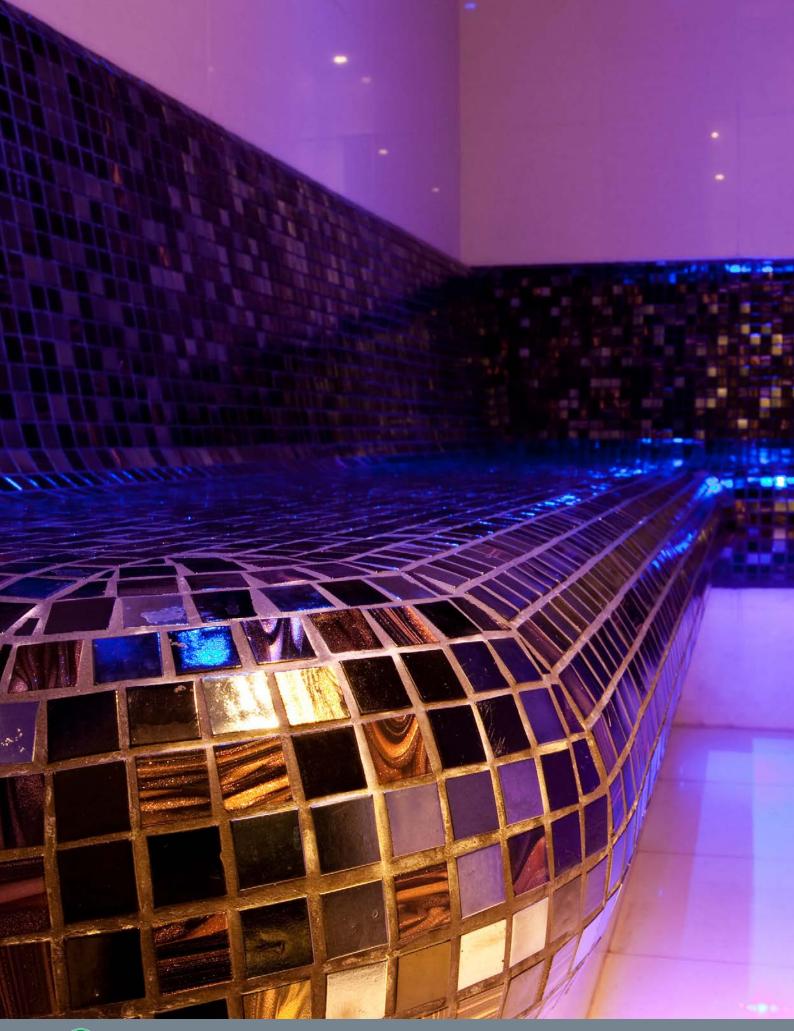

## COLOURS

KG-48 Gomeda

KG-48 Gomeda - 20x20mm

KG-48 Gomeda - 20x20mm

Glass Mosaics 20x20mm

Jewel

# SPECIFICATION

Jewel - Gold Vein

| Vitrified ✓ |          |          |  |  |  |  |  |  |
|-------------|----------|----------|--|--|--|--|--|--|
|             | Internal | External |  |  |  |  |  |  |
| Walls       | 1        | 1        |  |  |  |  |  |  |
| Floors      | X        | X        |  |  |  |  |  |  |