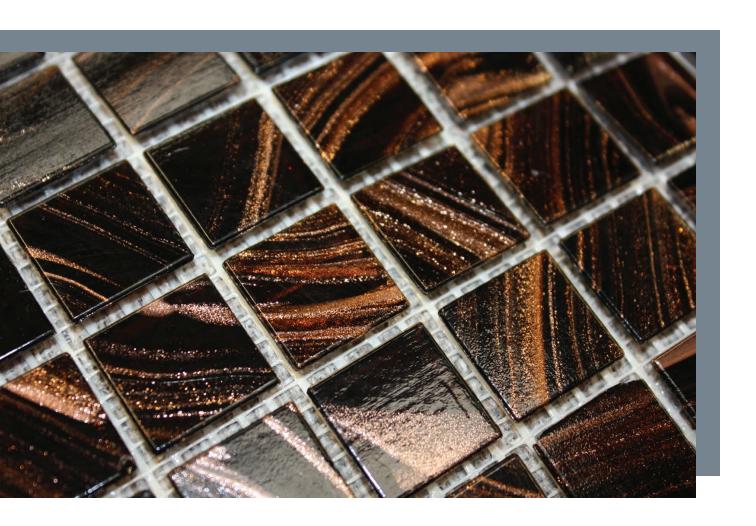

## COLOURS

KG-48 Gomeda

KG-48 Gomeda - 20x20mm

KG-48 Gomeda - 20x20mm

Glass Mosaics 20x20mm

Jewel

# SPECIFICATION

Jewel - Gold Vein

| Vitrified ✓ |          |          |  |  |  |  |  |  |
|-------------|----------|----------|--|--|--|--|--|--|
|             | Internal | External |  |  |  |  |  |  |
| Walls       | 1        | 1        |  |  |  |  |  |  |
| Floors      | X        | X        |  |  |  |  |  |  |