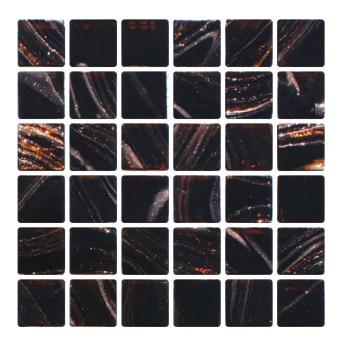

## COLOURS

KG-48 Gomeda

KG-48 Gomeda - 20x20mm

KG-48 Gomeda - 20x20mm

Glass Mosaics 20x20mm

Jewel

# SPECIFICATION

Jewel - Gold Vein

| Vitrified ✓ |          |          |  |  |  |  |  |  |
|-------------|----------|----------|--|--|--|--|--|--|
|             | Internal | External |  |  |  |  |  |  |
| Walls       | 1        | 1        |  |  |  |  |  |  |
| Floors      | X        | X        |  |  |  |  |  |  |