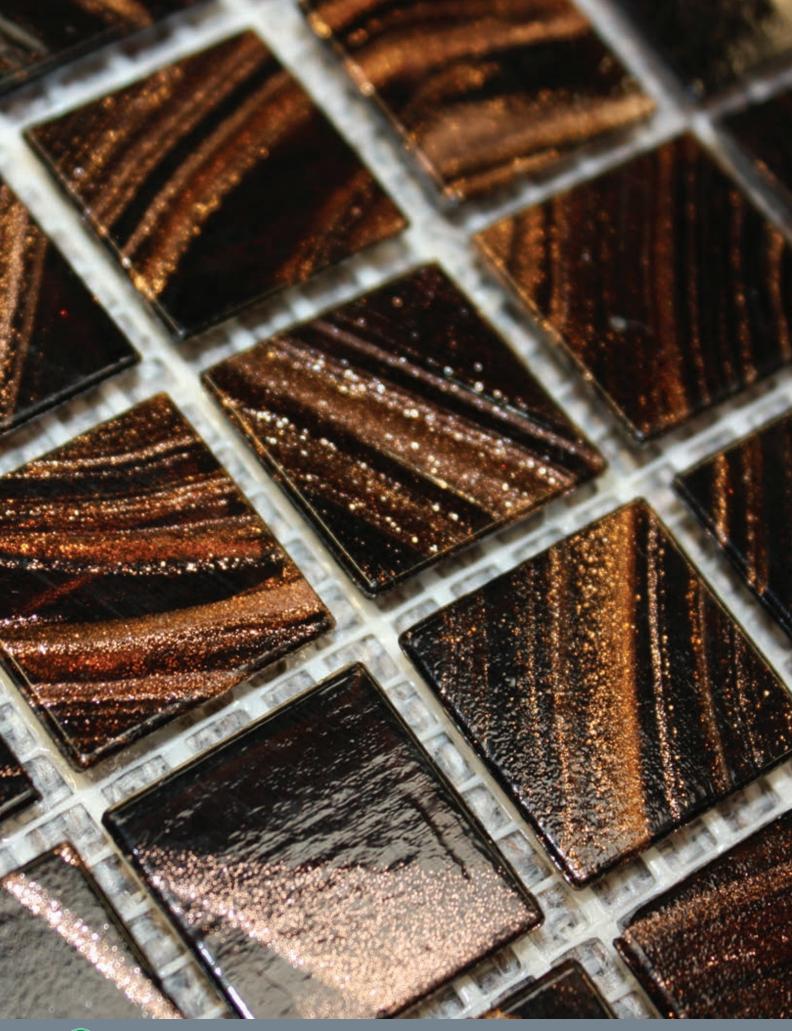

## COLOURS

KG-48 Gomeda

KG-48 Gomeda - 20x20mm

KG-48 Gomeda - 20x20mm

Glass Mosaics 20x20mm

Jewel

# SPECIFICATION

Jewel - Gold Vein

| Vitrified ✓ |          |          |  |  |  |  |  |  |
|-------------|----------|----------|--|--|--|--|--|--|
|             | Internal | External |  |  |  |  |  |  |
| Walls       | 1        | 1        |  |  |  |  |  |  |
| Floors      | X        | X        |  |  |  |  |  |  |