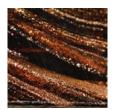

# SPECIFICATION

Jewel - Gold Vein

| Vitrified ✓ |          |          |  |  |  |  |  |  |
|-------------|----------|----------|--|--|--|--|--|--|
|             | Internal | External |  |  |  |  |  |  |
| Walls       | 1        | 1        |  |  |  |  |  |  |
| Floors      | X        | X        |  |  |  |  |  |  |