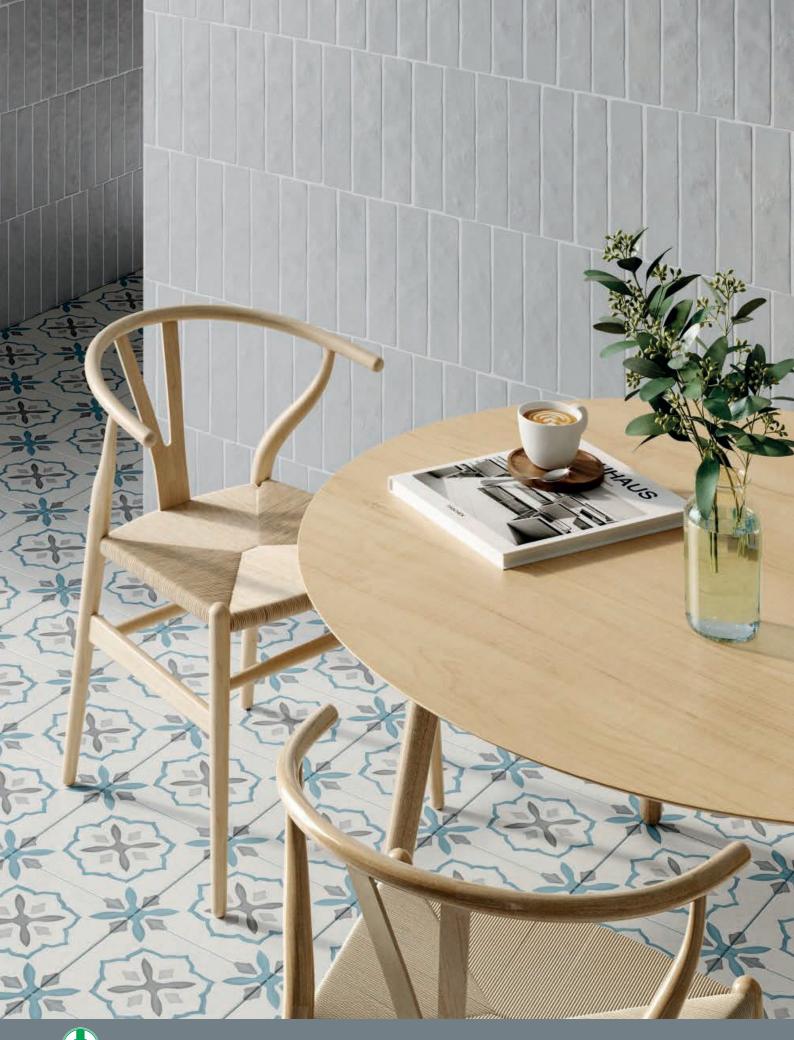

## **MOROCCO**

MC-215 Blue 6x24.6cm

MC-216 Green 6x24.6cm

MC-217 Grey 6x24.6cm

MC-218 Sand 6x24.6cm

MC-219 Silver 6x24.6cm

MC-220 White 6x24.6cm

MC-215 Blue 1.5 x 24.6cm - Pencil