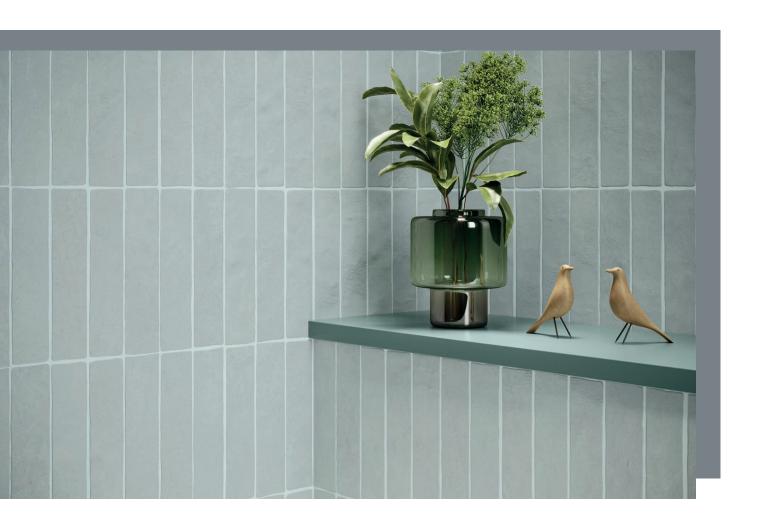

MOROCCO
Porcelain Tiles (Wall and Floor)
EN14411 Annexe G - Bl a

architectural collection

## MC Series

Matt Porcelain

## **MOROCCO**

MC-215 Blue 6x24.6cm

MC-216 Green 6x24.6cm

MC-217 Grey 6x24.6cm

MC-218 Sand 6x24.6cm

MC-219 Silver 6x24.6cm

MC-220 White 6x24.6cm

MC-215 Blue 1.5 x 24.6cm - Pencil