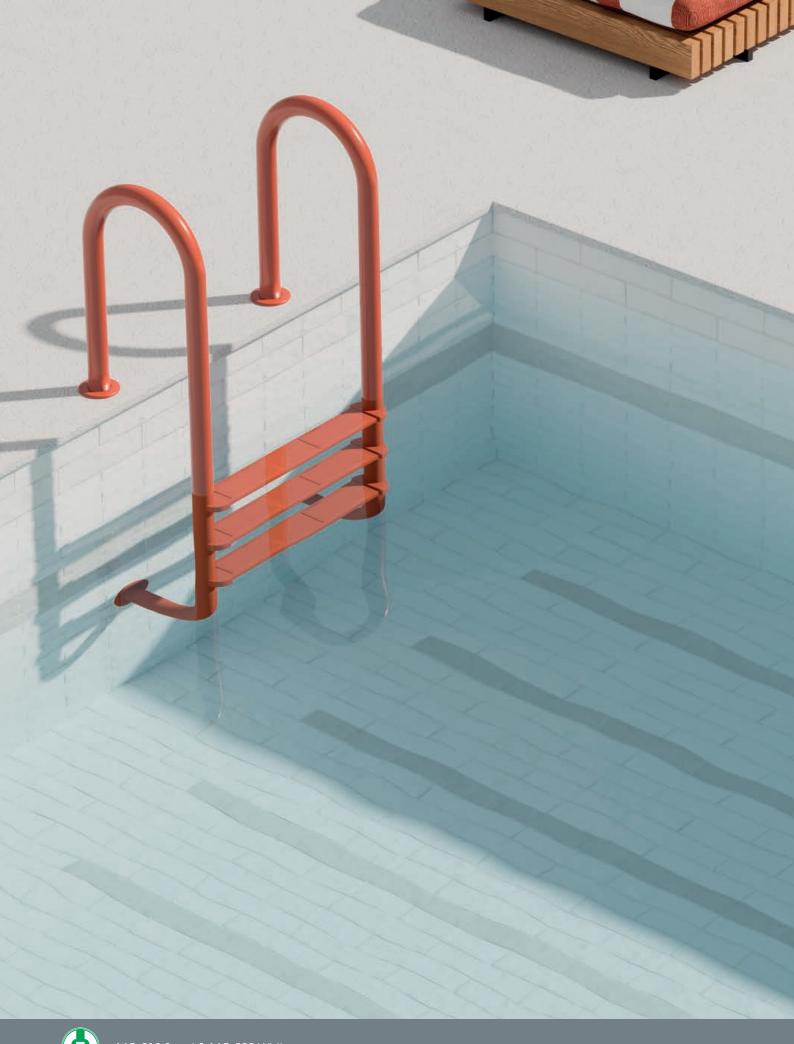

## **MOROCCO**

MC-215 Blue 6x24.6cm

MC-216 Green 6x24.6cm

MC-217 Grey 6x24.6cm

MC-218 Sand 6x24.6cm

MC-219 Silver 6x24.6cm

MC-220 White 6x24.6cm

MC-215 Blue 1.5 x 24.6cm - Pencil