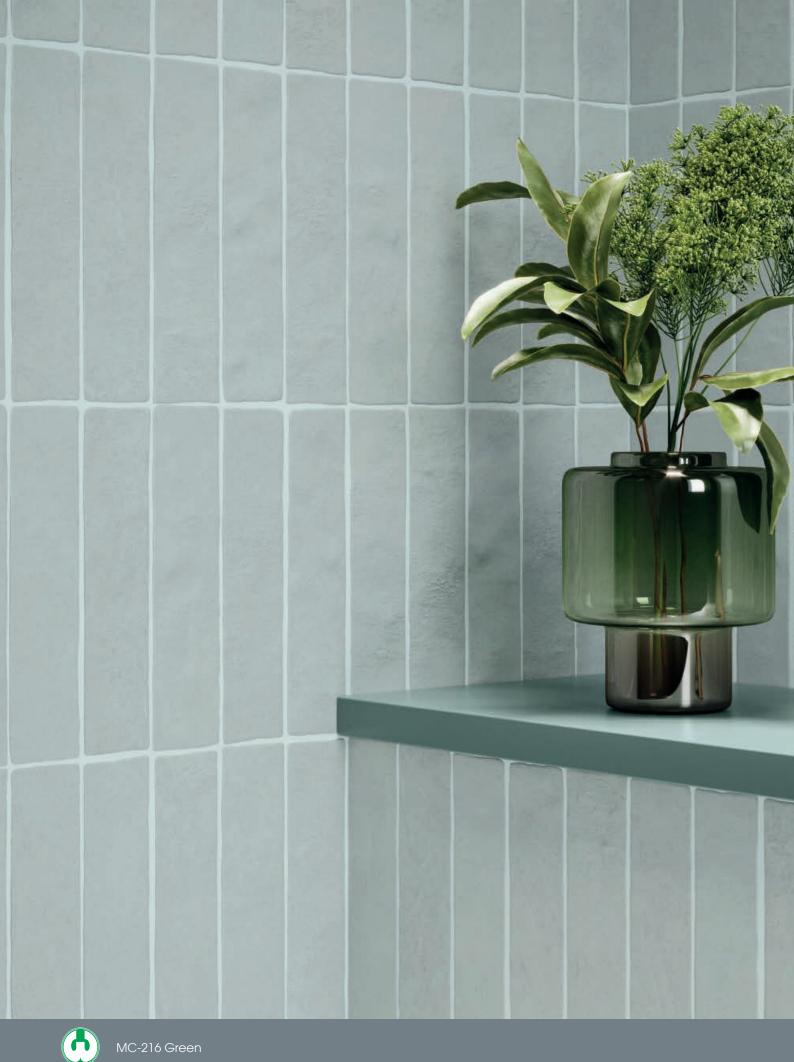

## **MOROCCO**

MC-215 Blue 6x24.6cm

MC-216 Green 6x24.6cm

MC-217 Grey 6x24.6cm

MC-218 Sand 6x24.6cm

MC-219 Silver 6x24.6cm

MC-220 White 6x24.6cm

MC-215 Blue 1.5 x 24.6cm - Pencil