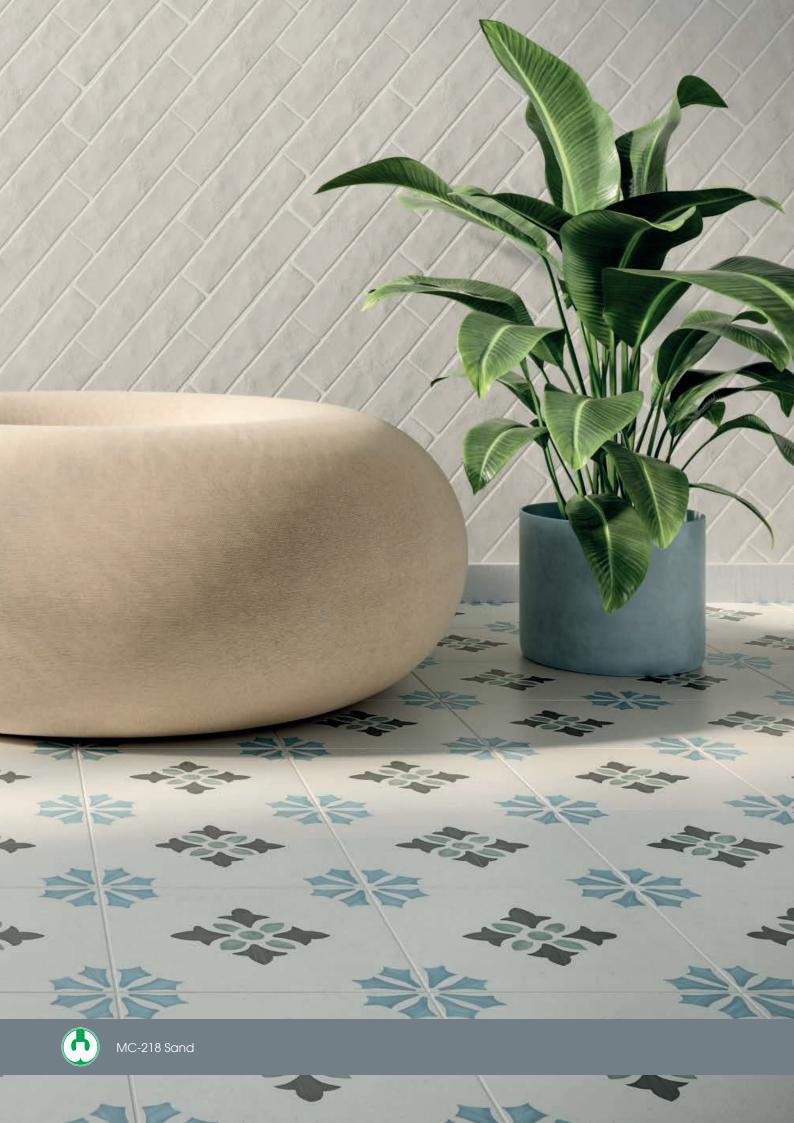

## **MOROCCO**

MC-215 Blue 6x24.6cm

MC-216 Green 6x24.6cm

MC-217 Grey 6x24.6cm

MC-218 Sand 6x24.6cm

MC-219 Silver 6x24.6cm

MC-220 White 6x24.6cm

MC-215 Blue 1.5 x 24.6cm - Pencil