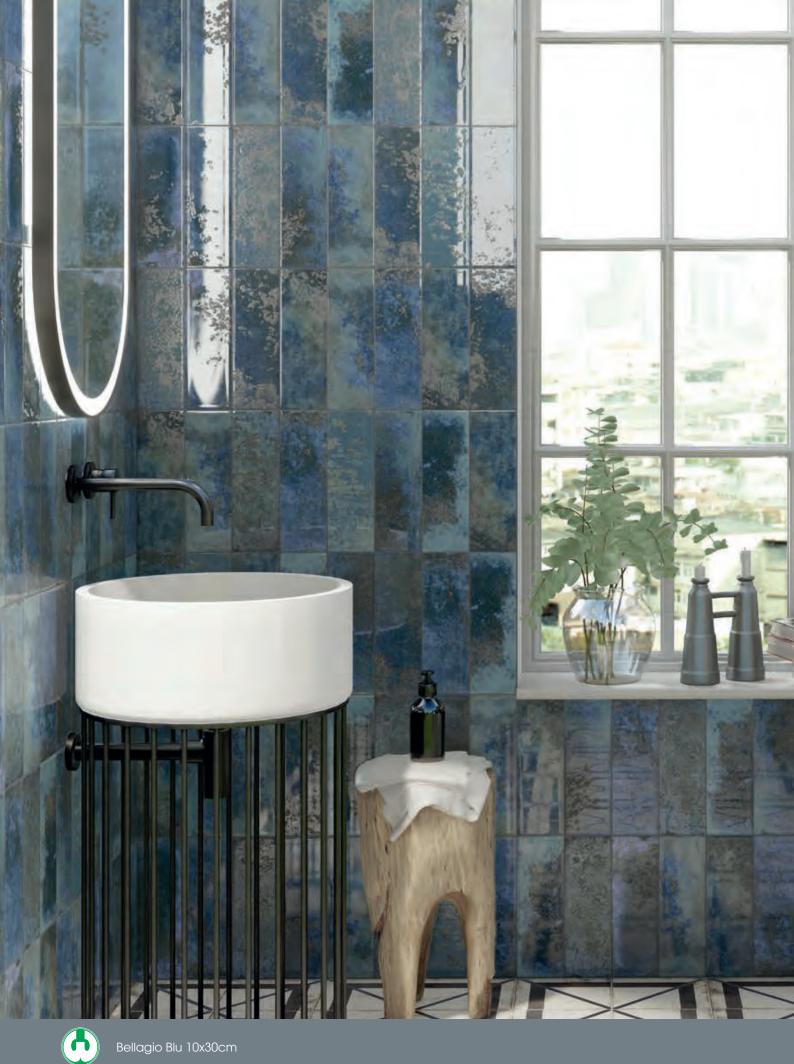

## **BELLAGIO**

Glazed Ceramic UNI EN14411 Annexe L Group BIII

EPD 2

Bianco 10x30cm

Aquamarine 10x30cm

Smeraldo 10x30cm

Blu 10x30cm

Caramel 10x30cm

Bellagio Caramel 10x30cm

Bellagio Caramel 10x30cm / Caramel Scale Decor 10x30cm

Bellagio Smearldo 10x30cm / Stampatto Decor 10x30cm

Bellagio Aquamarine 10x30cm / Bellagio Bianco 10x30cm