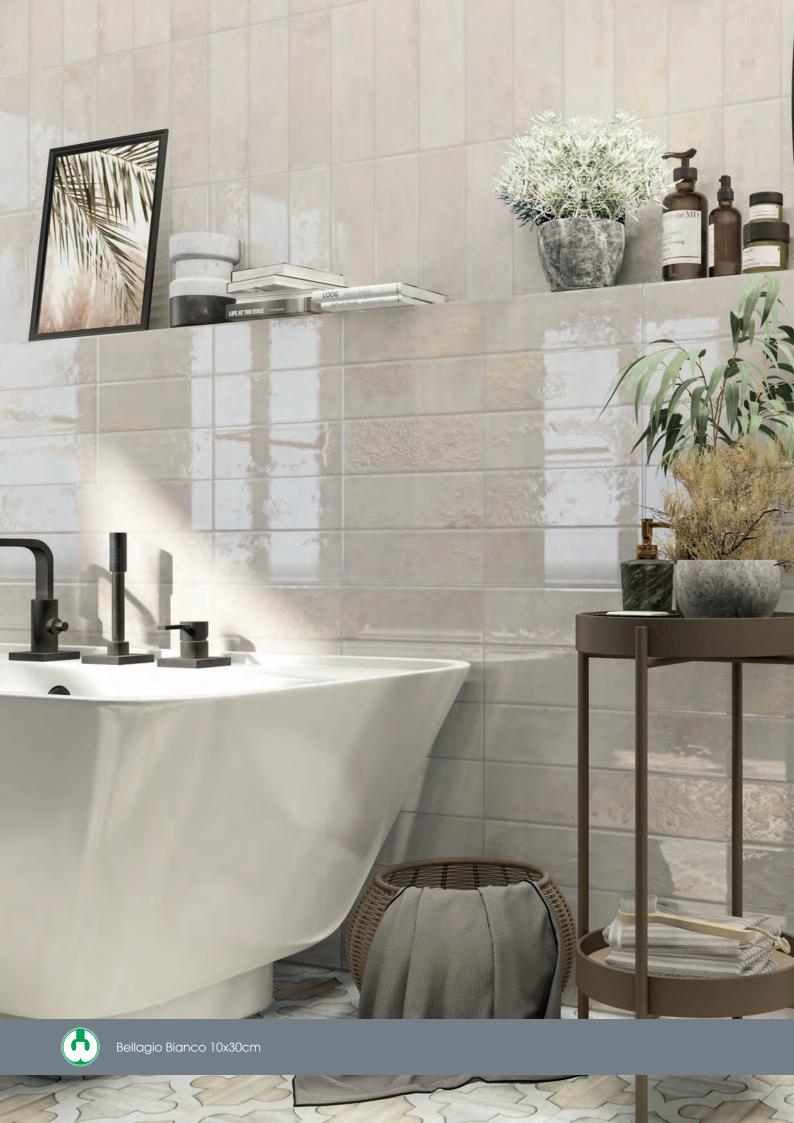

## **BELLAGIO**

Glazed Ceramic UNI EN14411 Annexe L Group BIII

EPD 2

Bianco 10x30cm

Aquamarine 10x30cm

Smeraldo 10x30cm

Blu 10x30cm

Caramel 10x30cm