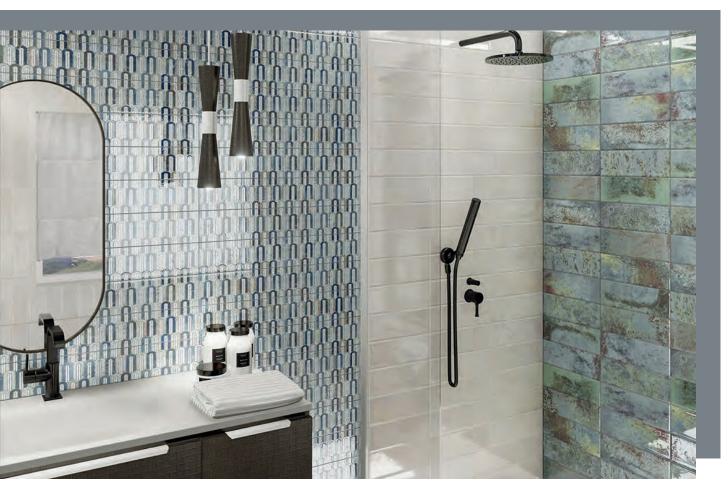

## **BELLAGIO**

Glazed Ceramic UNI EN14411 Annexe L Group BIII

EPD 2

Bianco 10x30cm

Aquamarine 10x30cm

Smeraldo 10x30cm

Blu 10x30cm

Caramel 10x30cm

Fuocco 10x30cm

Caramel Scale Decor 10x30cm

Blu Scale Decor 10x30cm

Stampatto Decor 10x30cm

Blu Arco Decor 10x30cm

Caramel Arco Decor 10x30cm

Reflex Decor 10x30cm

1

Bellagio Caramel 10x30cm

Bellagio Caramel 10x30cm / Caramel Scale Decor 10x30cm

Bellagio Smearldo 10x30cm / Stampatto Decor 10x30cm

Bellagio Aquamarine 10x30cm / Bellagio Bianco 10x30cm