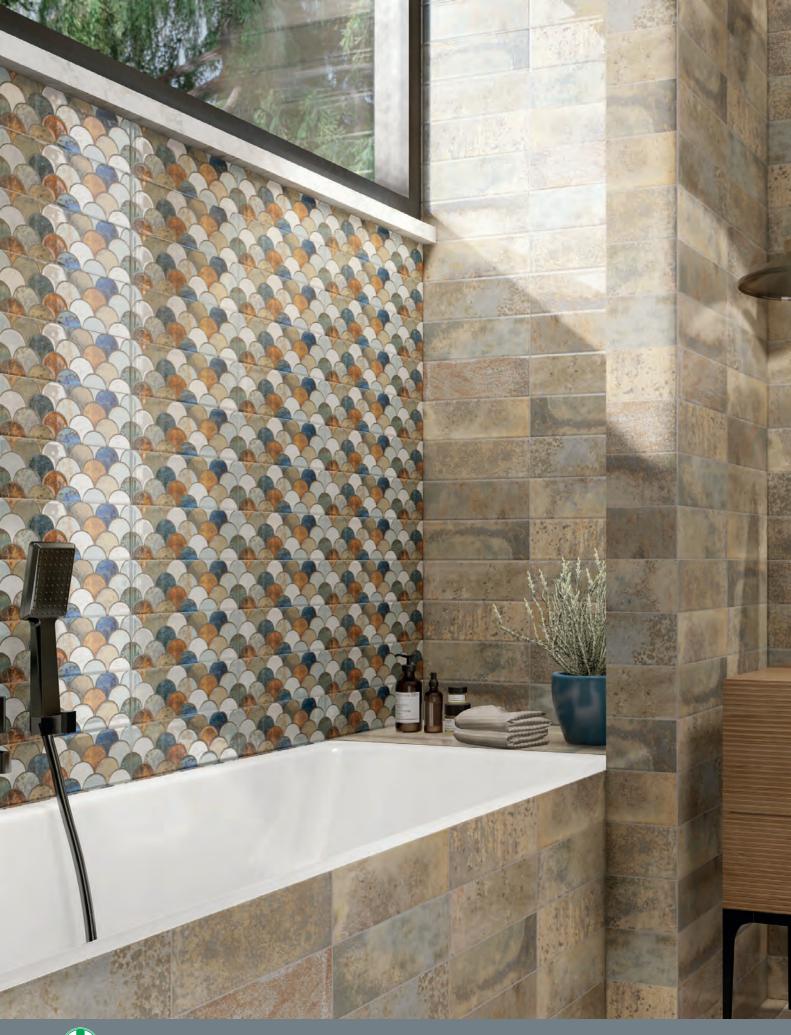

## **BELLAGIO**

Glazed Ceramic UNI EN14411 Annexe L Group BIII

EPD 2

Bianco 10x30cm

Aquamarine 10x30cm

Smeraldo 10x30cm

Blu 10x30cm

Caramel 10x30cm

Fuocco 10x30cm

Caramel Scale Decor 10x30cm

Blu Scale Decor 10x30cm

Stampatto Decor 10x30cm

Blu Arco Decor 10x30cm

Caramel Arco Decor 10x30cm

Reflex Decor 10x30cm

1

Bellagio Caramel 10x30cm

Bellagio Caramel 10x30cm / Caramel Scale Decor 10x30cm

Bellagio Smearldo 10x30cm / Stampatto Decor 10x30cm

Bellagio Aquamarine 10x30cm / Bellagio Bianco 10x30cm