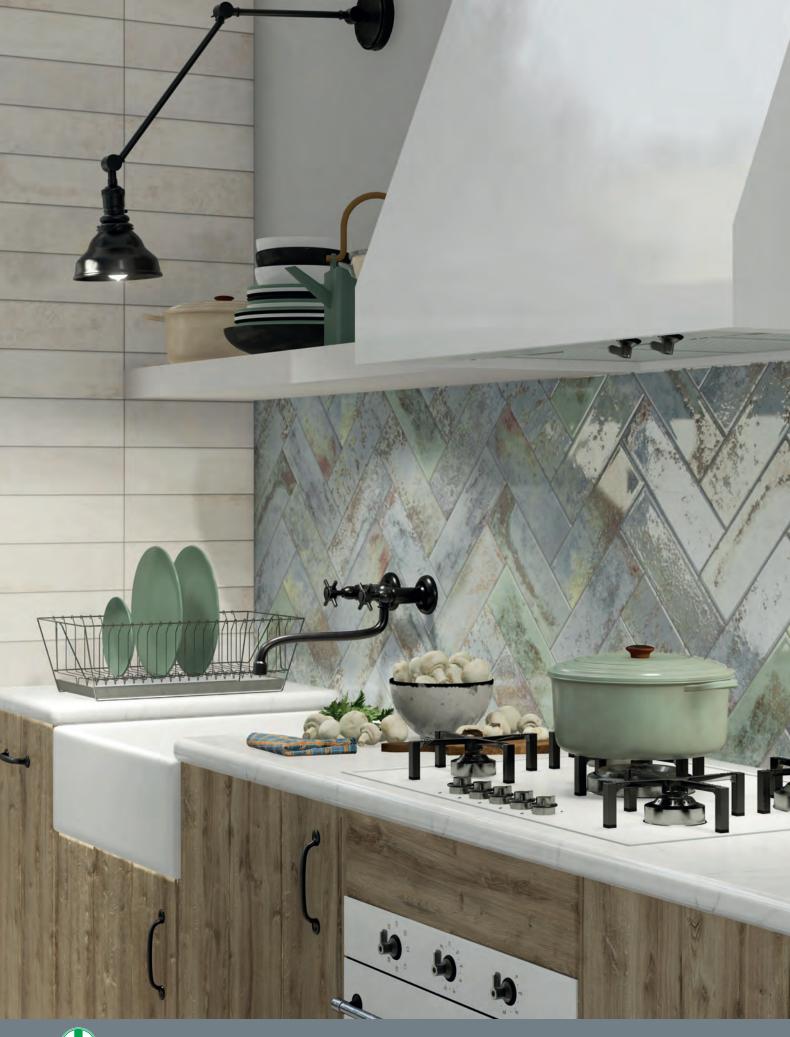

## **BELLAGIO**

Glazed Ceramic UNI EN14411 Annexe L Group BIII

EPD 2

Bianco 10x30cm

Aquamarine 10x30cm

Smeraldo 10x30cm

Blu 10x30cm

Caramel 10x30cm

Fuocco 10x30cm

Caramel Scale Decor 10x30cm

Blu Scale Decor 10x30cm

Stampatto Decor 10x30cm

Blu Arco Decor 10x30cm

Caramel Arco Decor 10x30cm

Reflex Decor 10x30cm

1