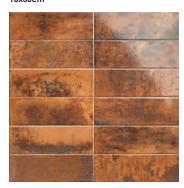

## **BELLAGIO**

Glazed Ceramic UNI EN14411 Annexe L Group BIII

EPD 2

Bianco 10x30cm

Aquamarine 10x30cm

Smeraldo 10x30cm

Blu 10x30cm

Caramel 10x30cm

Fuocco 10x30cm

Caramel Scale Decor 10x30cm

Blu Scale Decor 10x30cm

Stampatto Decor 10x30cm

Blu Arco Decor 10x30cm

Caramel Arco Decor 10x30cm

Reflex Decor 10x30cm

1