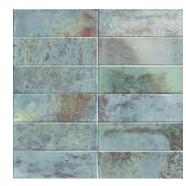

## **BELLAGIO**

Glazed Ceramic UNI EN14411 Annexe L Group BIII

EPD 2

Bianco 10x30cm

Aquamarine 10x30cm

Smeraldo 10x30cm

Blu 10x30cm

Caramel 10x30cm