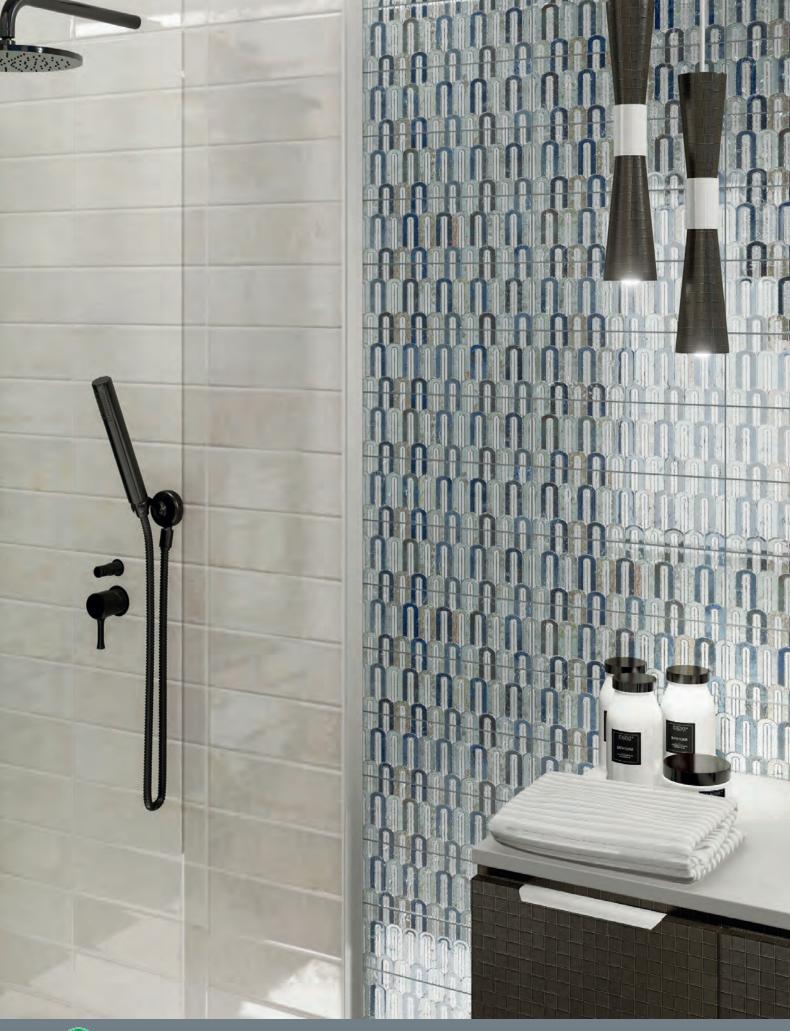

## **BELLAGIO**

Glazed Ceramic UNI EN14411 Annexe L Group BIII

EPD 2

Bianco 10x30cm

Aquamarine 10x30cm

Smeraldo 10x30cm

Blu 10x30cm

Caramel 10x30cm

Fuocco 10x30cm

Caramel Scale Decor 10x30cm

Blu Scale Decor 10x30cm

Stampatto Decor 10x30cm

Blu Arco Decor 10x30cm

Caramel Arco Decor 10x30cm

Reflex Decor 10x30cm

1