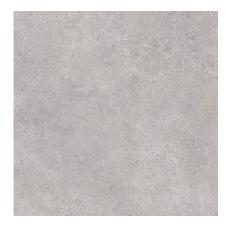

### PG Series

Porcelain Stoneware

#### COLOURS







PG-100 Grey PG-101 Sand PG-102 Snow







## PG Series

Porcelain Stoneware

# FINISHES





Porcelain Stoneware

## TECHNICAL FEATURES

|               |                                 | Norm Standards      |                                                                      | Test Results                                     |
|---------------|---------------------------------|---------------------|----------------------------------------------------------------------|--------------------------------------------------|
|               | Product Classification          | UNI EN 14411        |                                                                      | Annexe G Group B1a                               |
|               | Dimensional and surface quality | UNI EN ISO 10545