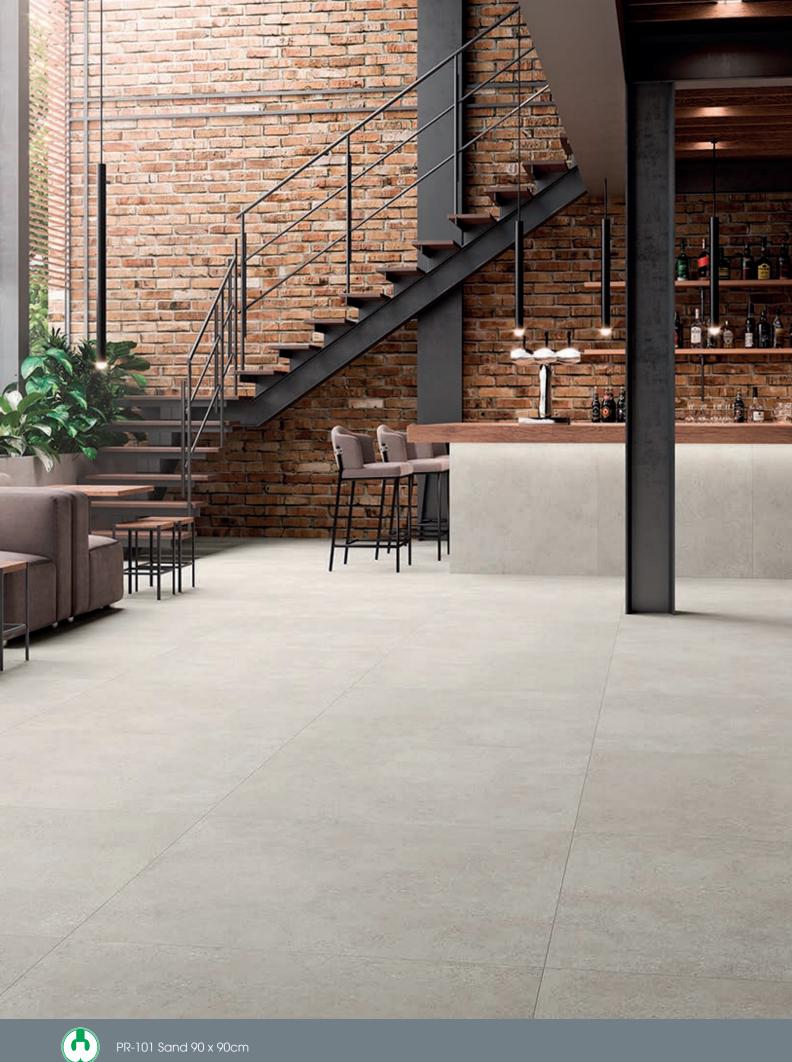

### PG Series

Porcelain Stoneware

#### COLOURS







PG-100 Grey PG-101 Sand PG-102 Snow







## PG Series

Porcelain Stoneware

# FINISHES





Porcelain Stoneware

## TECHNICAL FEATURES

|               |                                 | Norm Standards      |                                                                      | Test Results                                     |
|---------------|---------------------------------|---------------------|----------------------------------------------------------------------|--------------------------------------------------|
|               | Product Classification          | UNI EN 14411        |                                                                      | Annexe G Group B1a                               |
|               | Dimensional and surface quality | UNI EN ISO 10545-2  |