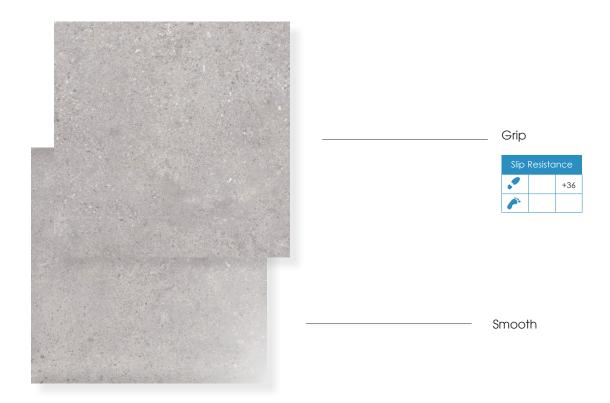

### PG Series

Porcelain Stoneware

#### COLOURS







PG-100 Grey PG-101 Sand PG-102 Snow







## PG Series

Porcelain Stoneware

# FINISHES





Porcelain Stoneware

## TECHNICAL FEATURES

|               |                                 | Norm Standards      |                                                                      | Test Results                                     |
|---------------|---------------------------------|---------------------|----------------------------------------------------------------------|--------------------------------------------------|
|               | Product Classification          | UNI EN 14411        |                                                                      | Annexe G Group B1a                               |
|               | Dimensional and surface quality | UNI EN ISO 10545-2  |                                                                      | Complies with Stand