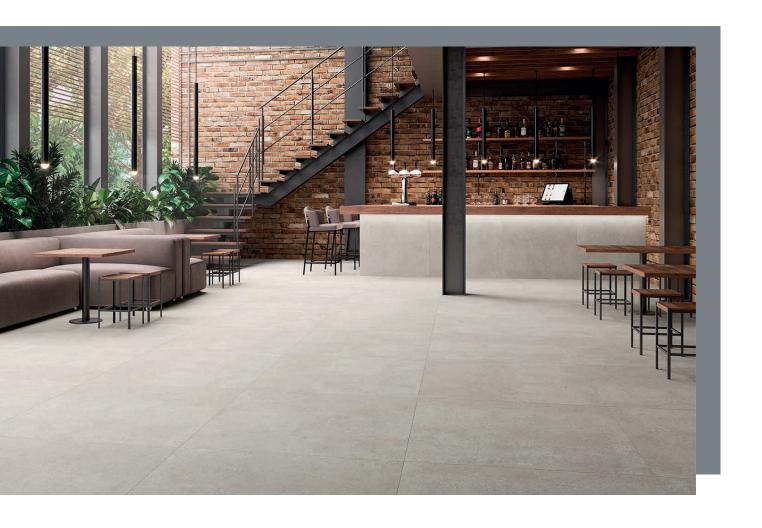

### PG Series

Porcelain Stoneware

#### COLOURS







PG-100 Grey PG-101 Sand PG-102 Snow







## PG Series

Porcelain Stoneware

# FINISHES





Porcelain Stoneware

## TECHNICAL FEATURES

|               |                                 | Norm Standards      |                                                                      | Test Results                                     |
|---------------|---------------------------------|---------------------|----------------------------------------------------------------------|--------------------------------------------------|
|               | Product Classification          | UNI EN 14411        |                                                                      | Annexe G Group B1a                               |
|