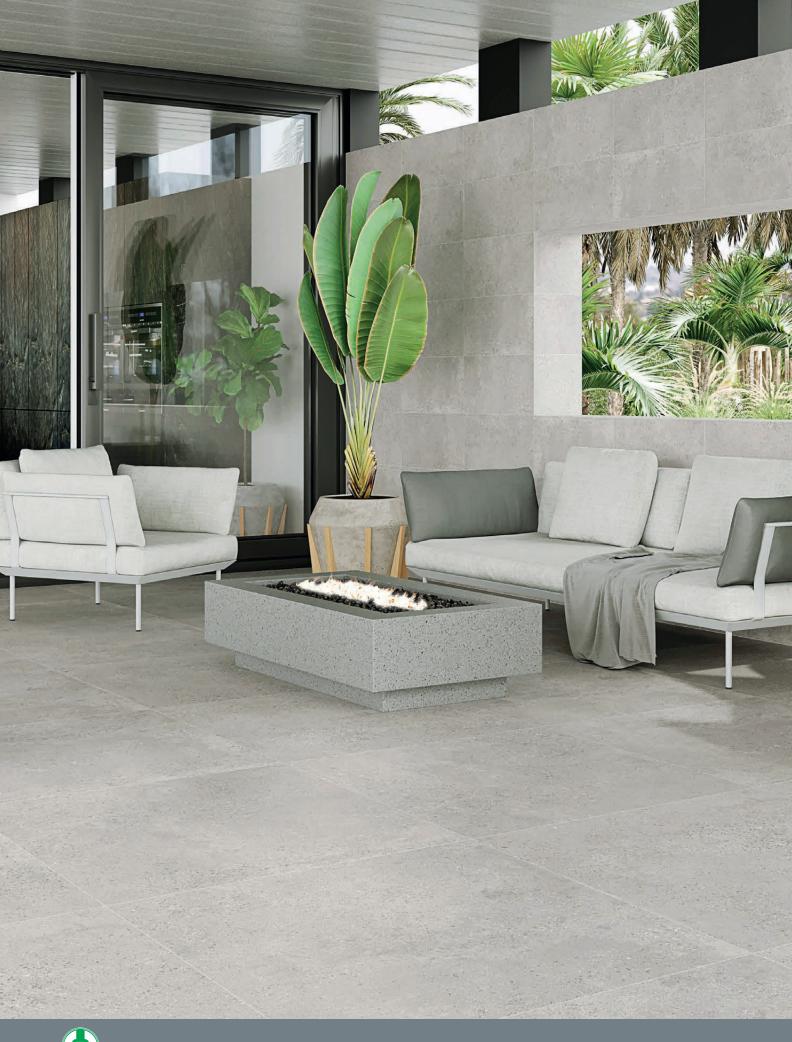

### PG Series

Porcelain Stoneware

#### COLOURS







PG-100 Grey PG-101 Sand PG-102 Snow







## PG Series

Porcelain Stoneware

# FINISHES





Porcelain Stoneware

## TECHNICAL FEATURES

|               |                                 | Norm Standards      |                                                                      | Test Results                                     |
|---------------|---------------------------------|---------------------|----------------------------------------------------------------------|--------------------------------------------------|
|               | Product Classification          | UNI EN 14411        |                                                                      | Annexe G Group B1a                               |
|               | Dimensional and surface quality | UNI EN ISO 10545-2  |