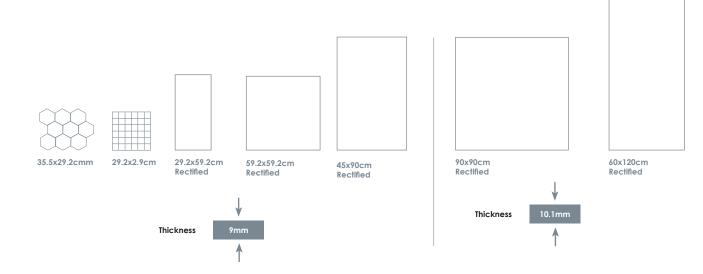

### PG Series

Porcelain Stoneware

#### COLOURS







PG-100 Grey PG-101 Sand PG-102 Snow







## PG Series

Porcelain Stoneware

# FINISHES





Porcelain Stoneware

## TECHNICAL FEATURES

|               |                                 | Norm Standards      |                                                                      | Test Results                                     |
|---------------|---------------------------------|---------------------|----------------------------------------------------------------------|--------------------------------------------------|
|               | Product Classification          | UNI EN 14411        |                                                                      | Annexe G Group B1a                               |
|               | Dimensional and surface quality | UNI EN ISO 10545-2  |