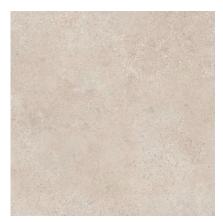

### PG Series

Porcelain Stoneware

#### COLOURS







PG-100 Grey PG-101 Sand PG-102 Snow







## PG Series

Porcelain Stoneware

# FINISHES





Porcelain Stoneware

## TECHNICAL FEATURES

|               |                                 | Norm Standards      |                                                                      | Test Results                                     |
|---------------|---------------------------------|---------------------|----------------------------------------------------------------------|--------------------------------------------------|
|               | Product Classification          | UNI EN 14411        |                                                                      | Annexe G Group B1a                               |
|               | Dimensional and surface quality | UNI EN ISO 10545-2