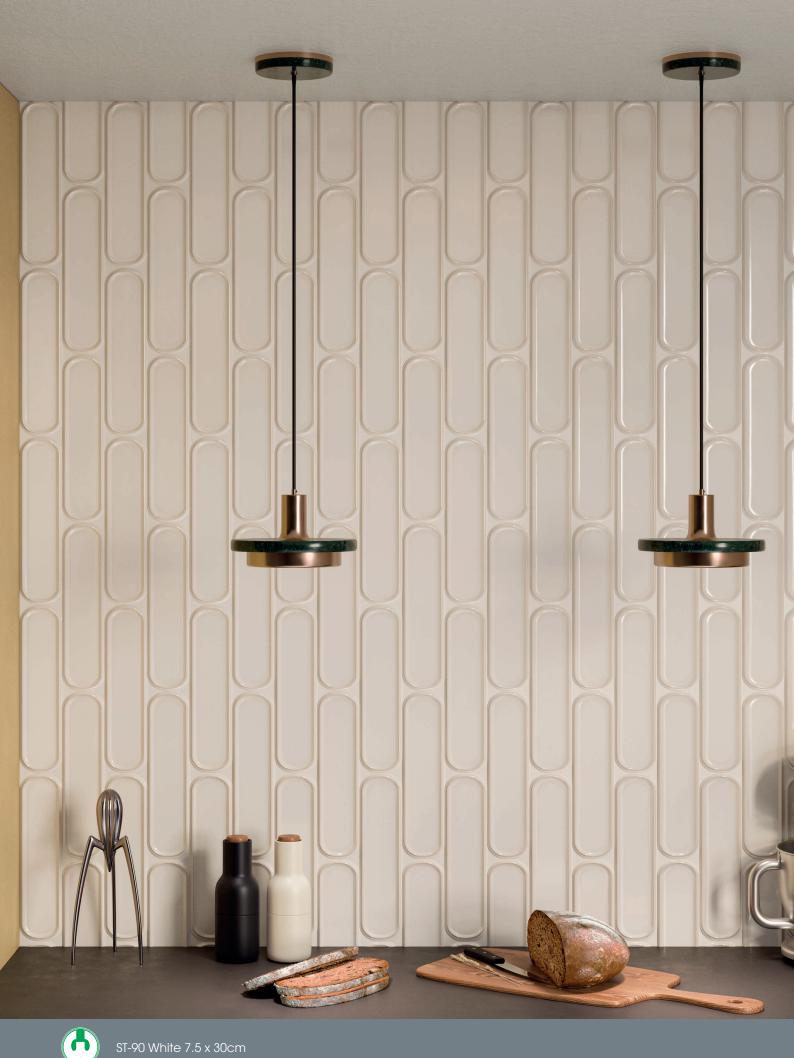

ST-90 White 7.5 x 30cm

ST-93 Tan 7.5 x 30cm

ST-93 Tan Oval 7.5 x 30cm

ST-91 Light Grey 7.5 x 30cm

ST-91 Light Grey Oval 7.5 x 30cm

ST-92 Grey 7.5 x 30cm

ST-92 Grey Oval 7.5 x 30cm

ST-94 Olive 7.5 x 30cm