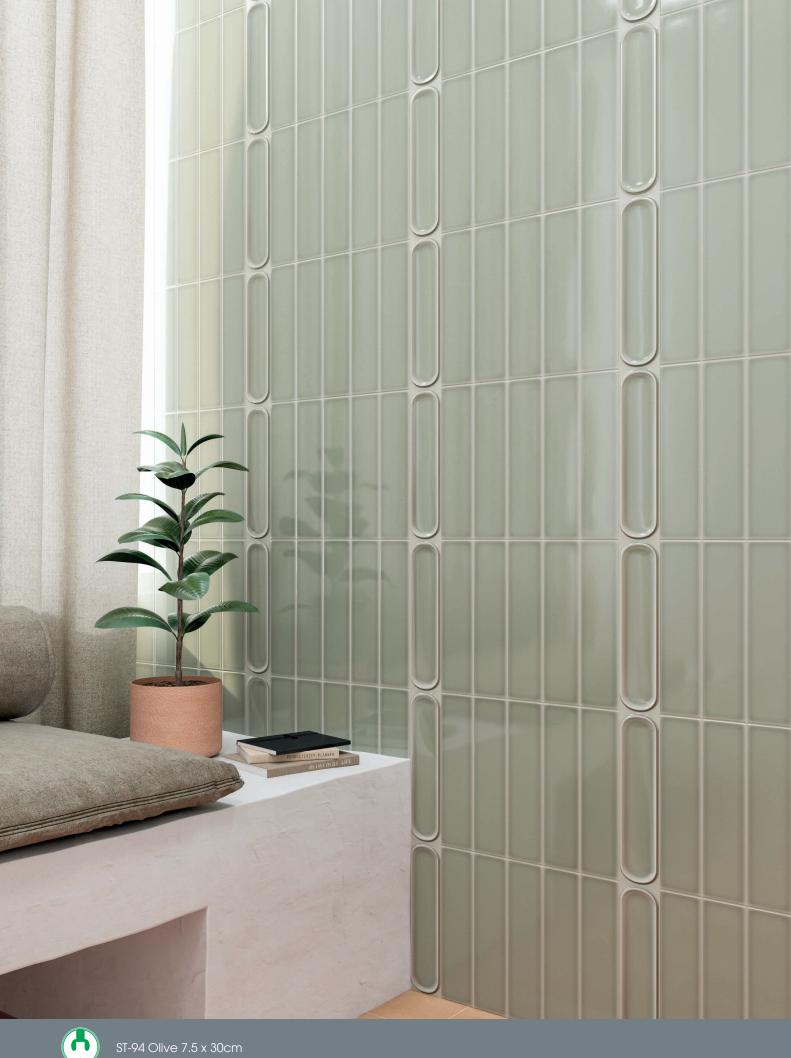

ST-90 White 7.5 x 30cm

ST-93 Tan 7.5 x 30cm

ST-93 Tan Oval 7.5 x 30cm

ST-91 Light Grey 7.5 x 30cm

ST-91 Light Grey Oval 7.5 x 30cm

ST-92 Grey 7.5 x 30cm

ST-92 Grey Oval 7.5 x 30cm

ST-94 Olive 7.5 x 30cm