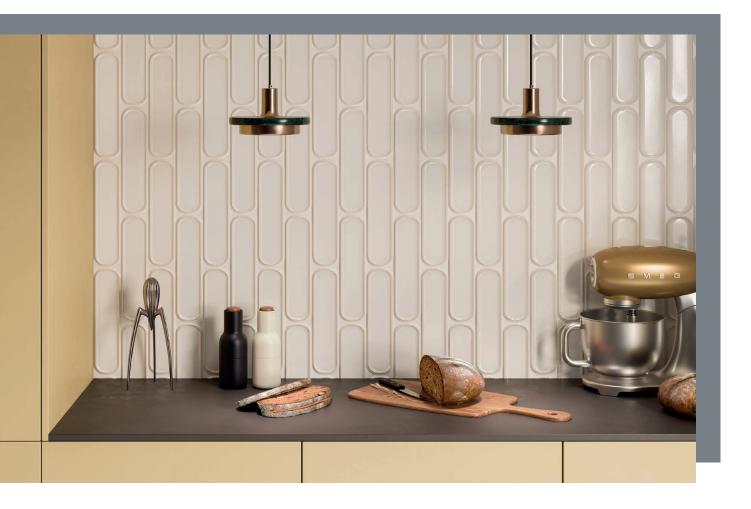

ST-90 White 7.5 x 30cm

ST-93 Tan 7.5 x 30cm

ST-93 Tan Oval 7.5 x 30cm

ST-91 Light Grey 7.5 x 30cm

ST-91 Light Grey Oval 7.5 x 30cm

ST-92 Grey 7.5 x 30cm

ST-92 Grey Oval 7.5 x 30cm

ST-94 Olive 7.5 x 30cm

ST-94 Olive Oval 7.5 x 30cm

ST-95 Dusty Grey 7.5 x 30cm

1

ST-95 Dusty Grey Oval 7.5 x 30cm