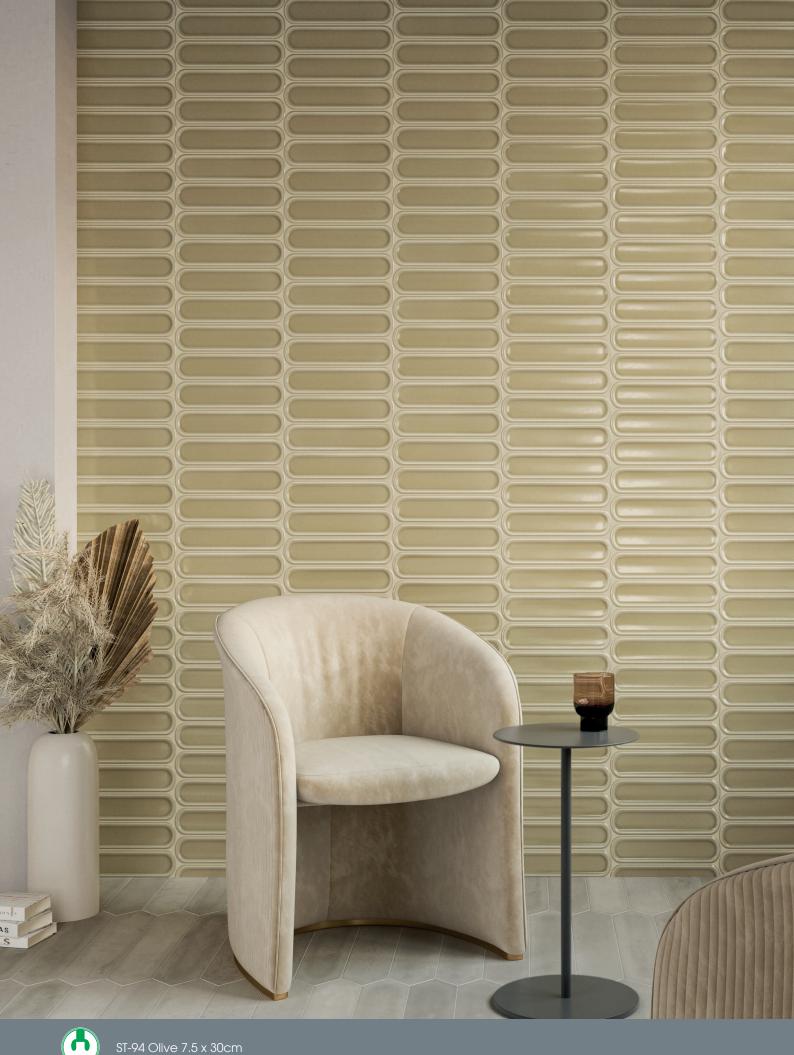

ST-90 White 7.5 x 30cm

ST-93 Tan 7.5 x 30cm

ST-93 Tan Oval 7.5 x 30cm

ST-91 Light Grey 7.5 x 30cm

ST-91 Light Grey Oval 7.5 x 30cm

ST-92 Grey 7.5 x 30cm

ST-92 Grey Oval 7.5 x 30cm

ST-94 Olive 7.5 x 30cm