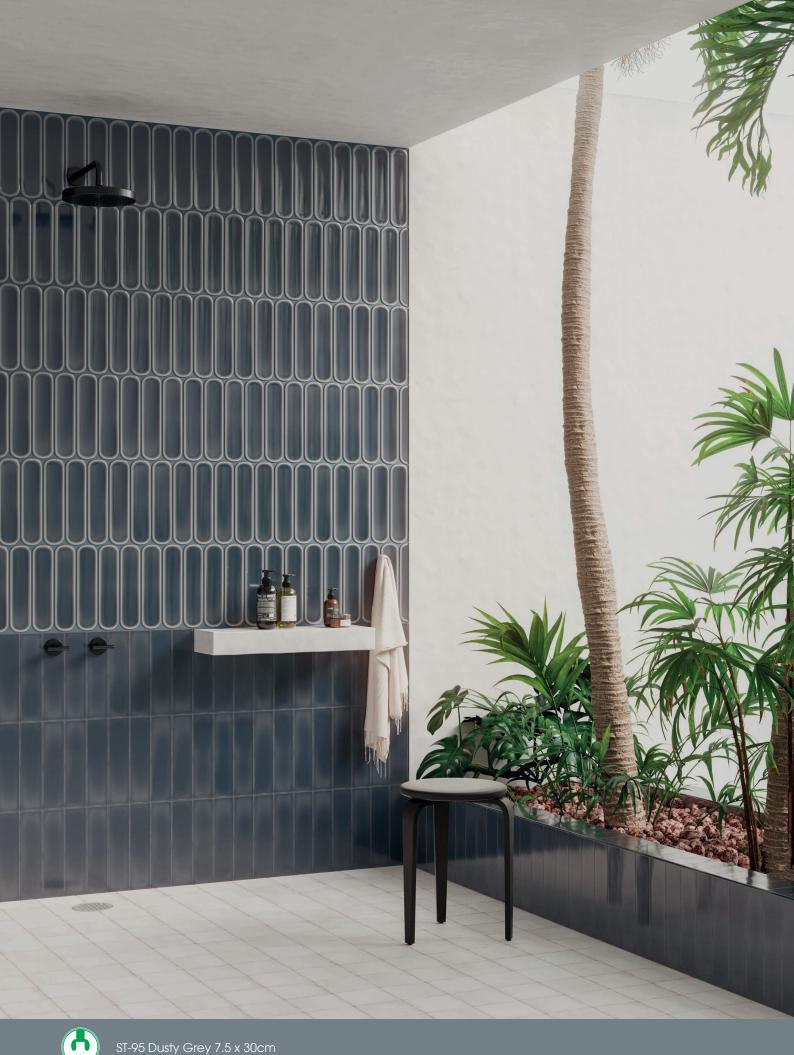

ST-94 Olive Oval 7.5 x 30cm

ST-95 Dusty Grey 7.5 x 30cm

1

ST-95 Dusty Grey Oval 7.5 x 30cm