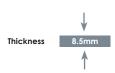

# SPECIFICATION AND PACKING

| Suitability   | Thickness | Walls        |          | Floors   |          | Eventury of | Colour Variation |
|---------------|-----------|--------------|----------|----------|----------|-------------|------------------|
|               |           | Internal     | External | Internal | External | Frostproof  |                  |
| 25x70cm       | 8.5mm     | $\checkmark$ |          |          |          | No          | V2               |
| 25x70cm Decor | 8.5mm     | $\checkmark$ |          |          |          | No          | ٧4               |