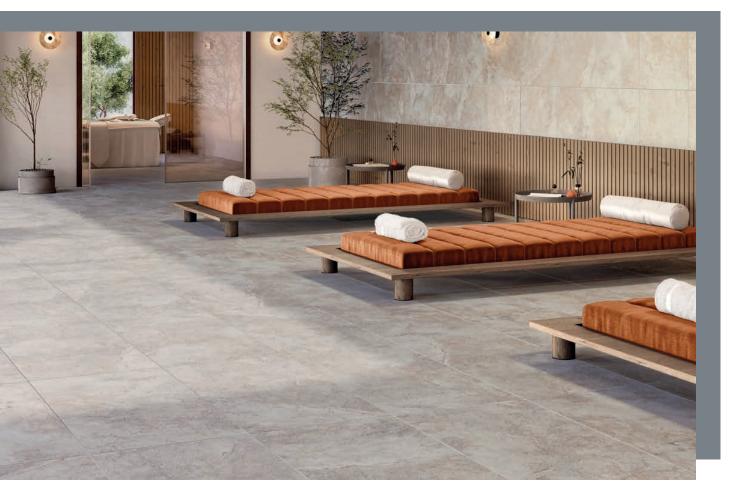

EPD /











EX-552 Grey



EX-553 Ivory







| ΕX     | Ser     | ies |
|--------|---------|-----|
| Glazed | Porcela | in  |

## EXMOOR



Matt Anti-Slip

FINISHES



| Matt     | Matt    |      |  |  |  |
|----------|---------|------|--|--|--|
| Slip     | Resista | ince |  |  |  |
|          | R10     | +36  |  |  |  |
| <b>P</b> | А       |      |  |  |  |



## SPECIAL PIECES

### Skirting Board Rounded Edge

9.5cm x 59.7cm 9.5cm x 59.7cm Rectified 7.5cm x 89cm Rectified















## EXMOOR

# TECHNICAL FEATURES

|     |                                                               | Norm Standards      | Test Results                                           |
|-----|---------------------------------------------------------------|---------------------|--------------