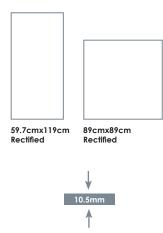

### Skirting Board Rounded Edge

9.5cm x 59.7cm 9.5cm x 59.7cm Rectified 7.5cm x 89cm Rectified