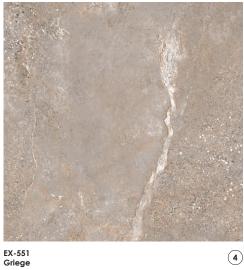

EPD /

EX-552 Grey

EX-553 Ivory

| ΕX     | Ser     | ies |
|--------|---------|-----|
| Glazed | Porcela | in  |