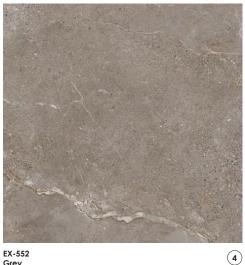

EPD /

EX-552 Grey

EX-553 Ivory

| ΕX     | Ser     | ies |
|--------|---------|-----|
| Glazed | Porcela | in  |