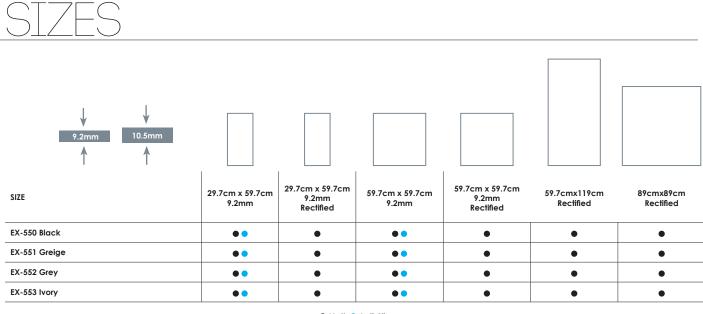

EPD /

EX-552 Grey

EX-553 Ivory

| ΕX     | Ser     | ies |
|--------|---------|-----|
| Glazed | Porcela | in  |