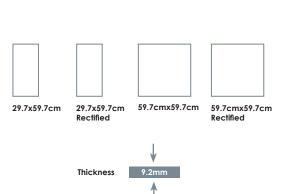

### Skirting Board Rounded Edge

9.5cm x 59.7cm 9.5cm x 59.7cm Rectified 7.5cm x 89cm Rectified