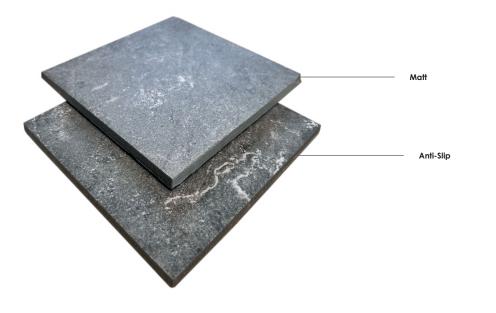

## EXMOOR

Matt Anti-Slip

FINISHES

| Matt     | Matt    |      |  |  |  |
|----------|---------|------|--|--|--|
| Slip     | Resista | ince |  |  |  |
|          | R10     | +36  |  |  |  |
| <b>P</b> | А       |      |  |  |  |