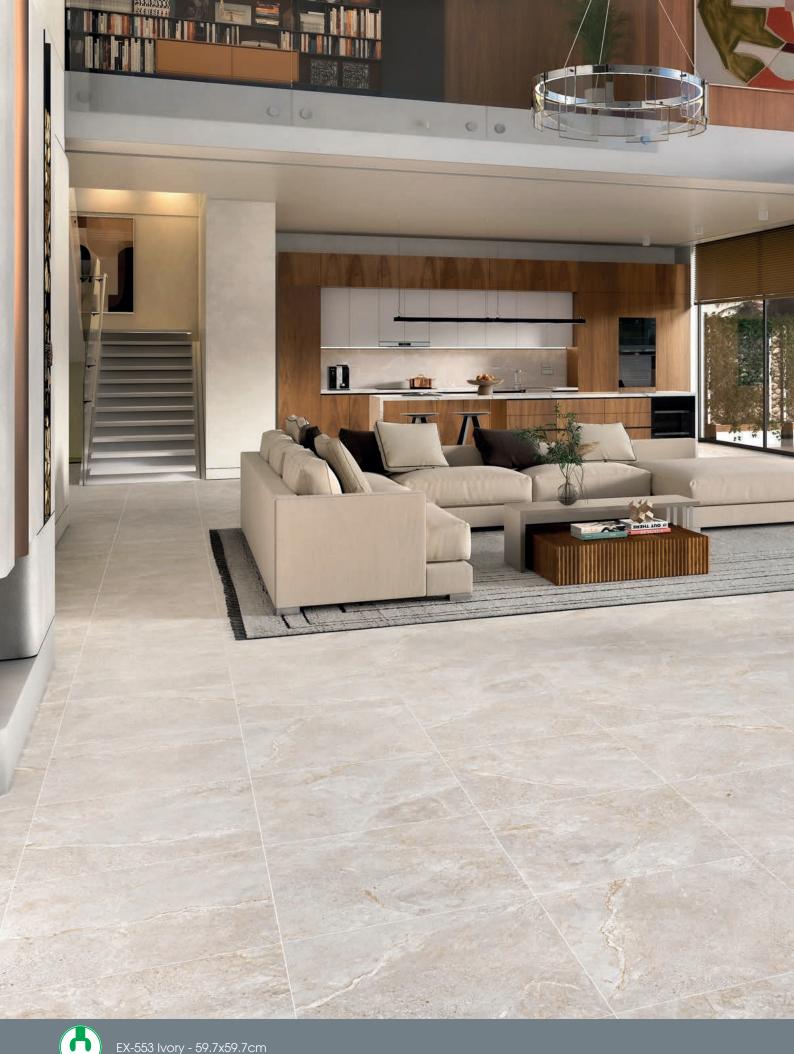

EPD /

EX-552 Grey

EX-553 Ivory

| ΕX     | Ser     | ies |
|--------|---------|-----|
| Glazed | Porcela | in  |