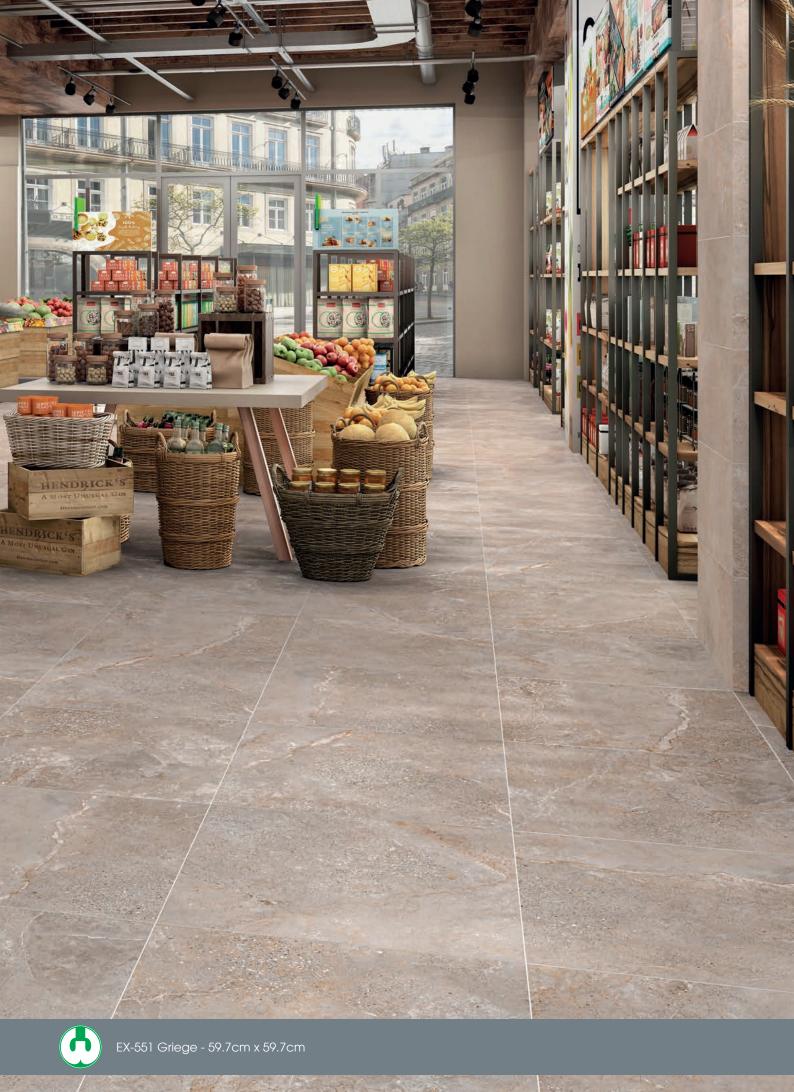

EPD /

EX-552 Grey

EX-553 Ivory

| ΕX     | Ser     | ies |
|--------|---------|-----|
| Glazed | Porcela | in  |