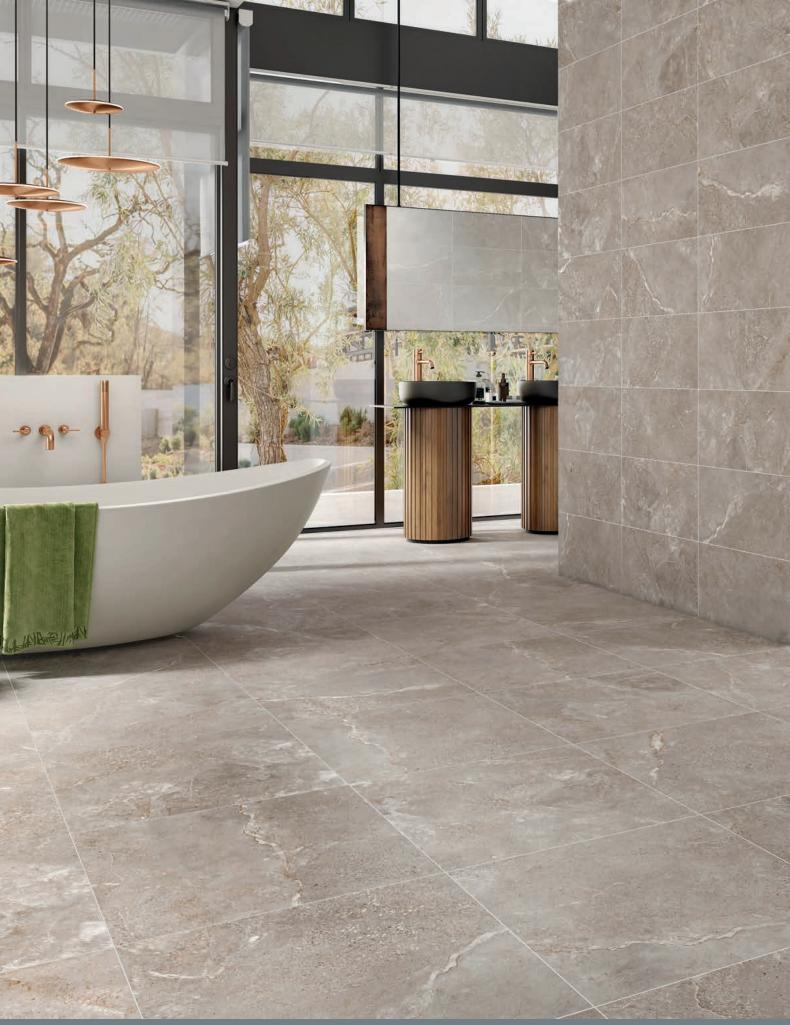

EPD /

EX-552 Grey

EX-553 Ivory

| ΕX     | Ser     | ies |
|--------|---------|-----|
| Glazed | Porcela | in  |