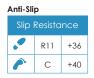

## EXMOOR

Matt Anti-Slip

FINISHES

| Matt     | Matt    |      |  |  |  |
|----------|---------|------|--|--|--|
| Slip     | Resista | ince |  |  |  |
|          | R10     | +36  |  |  |  |
| <b>P</b> | А       |      |  |  |  |

# TECHNICAL FEATURES

|     |                                                               | Norm Standards      | Test Results                                           |
|-----|---------------------------------------------------------------|---------------------|--------------------------------------------------------|
|     | Product Classification                                        | UNI EN 14411        | Glazed Porcelain<br>EN14411 Annexe G Group Bla         |
|     | Dimensional and surface quality                               | UNI EN ISO 10545-2  | Very low tolerance                                     |
|     | Water absorption                                              | UNE-EN-ISO 10545-3  | < 0,1%                                                 |
|     | Flexural strength                                             | UNI EN ISO 10545-4  | >35 N/mm2                                              |
|     | Frost resistance                                              | UNI EN ISO 10545-12 | Resistant                                              |
| o T | Resistance to acids and alkalis<br>(except hydrofluoric acid) | UNI EN ISO 10545-13 | Resistant                                              |
|     | Wear and abrasion resistance                                  | UNI EN ISO 10545-6  | ≤ 130 mm3                                              |
|     | Thermal shock resistance                                      | UNI EN ISO 10545-9  | Resistant                                              |
|     |                                                               | DIN 51130           | Matt R10<br>Anti-Slip R11                              |
|     | Slip resistance                                               | DIN 51097<br>PTV    | Matt B<br>Anti-Slip C<br>Matt +36<br>Anti-Slip +36 +40 |
|     | Stain resistance                                              | UNI EN ISO 10545-14 | >= Classe 2                                            |