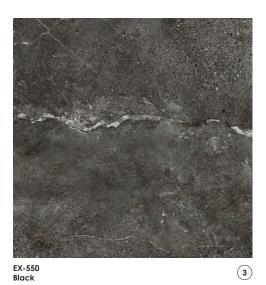

EPD /

EX-552 Grey

EX-553 Ivory

| ΕX     | Ser     | ies |
|--------|---------|-----|
| Glazed | Porcela | in  |